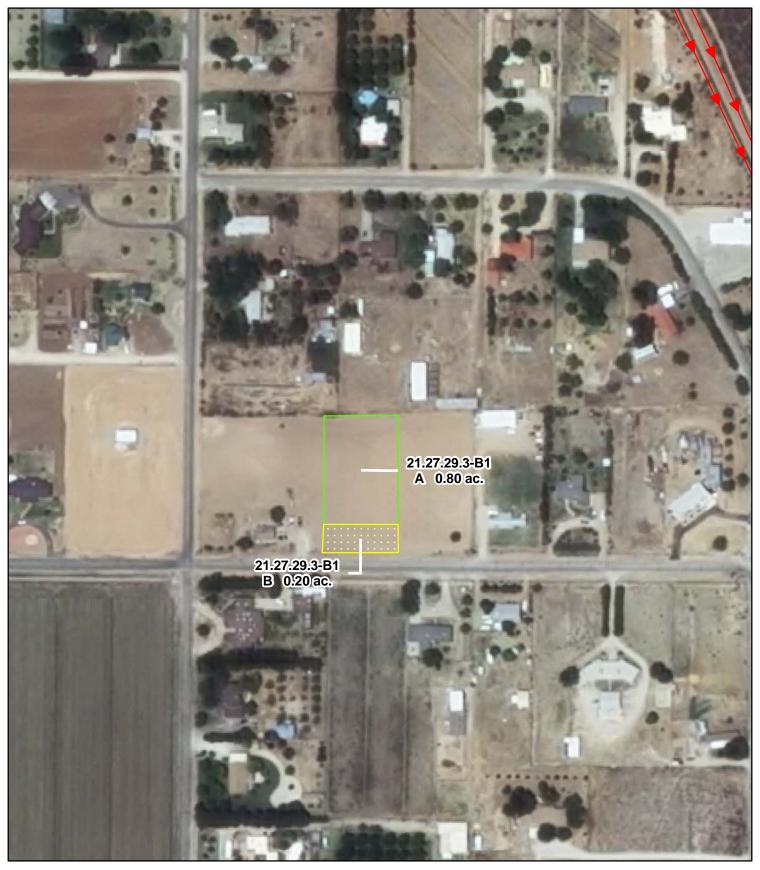

## f. Location and Amount of Irrigated Acreage:

Section 29, Township 21S, Range 27E, N.M.P.M.

Pt. SW<sup>1</sup>/<sub>4</sub>

0.80 acres

Total: 0.80 acres

As shown on the attached revised Hydrographic Survey Map for Subfile No. 21.27.29.3-B1, and th CID Section Hydrographic Survey Map Sheet No. 39 (1999-2011), included in Part F of this Appendix, representing the Court record as of the date of the filing of this Decree.

#### f. Location and Amount of No Right Acreage:

Section 29, Township 21S, Range 27E, N.M.P.M.

Pt. SW1/4

0.20 acres

Total: 0.20 acres (No Right)

As shown on the attached revised Hydrographic Survey Map for Subfile No. 21.27.29.3-B1, and th CID Section Hydrographic Survey Map Sheet No. 39 (1999-2011), included in Part F of this Appendix, representing the Court record as of the date of the filing of this Decree.